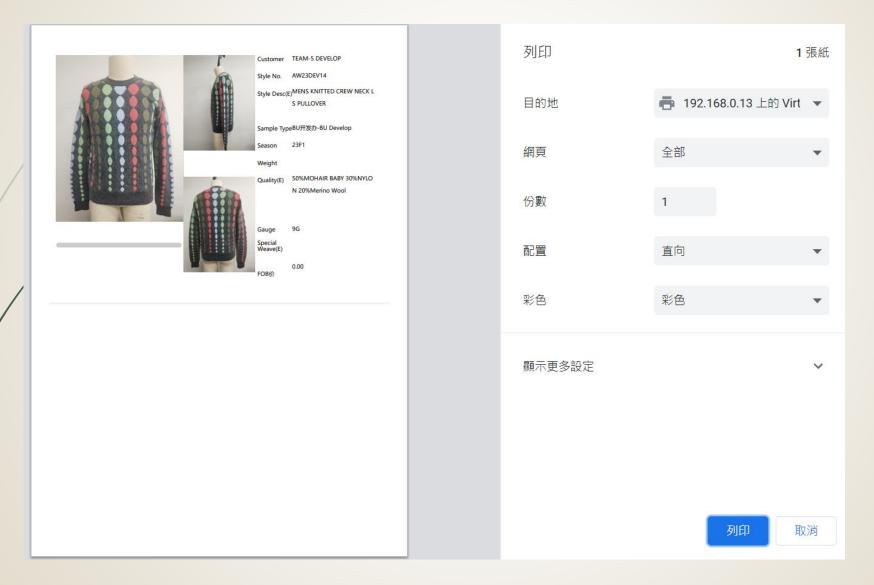

| Special Weave(E) |                                                                             |              |               |                        |                  |  |  |  |  |  |  |
| 颜色(中)            | 灰色: 3;                                                                      |              | Color Desc(E) | 灰色: 3;                 |                  |  |  |  |  |  |  |
| Description      | 2022-07-12 做办意见 (之前有做试片: SO2206-0301 可提供参考)  1.全件织男装5色挂毛。全件横织。 请根据毛纱做7针或9针。 |              |               |                        |                  |  |  |  |  |  |  |
|                  | 2.衫身花型做菱形,从领边往下格子边高度(按10个格子计),每个格子尺寸:5*5(2个)4*4(2个)3*3(2个)2*2(4个),如有问题请沟通。  |              |               |                        |                  |  |  |  |  |  |  |



# **Create Your Own Copy**



## **Multi Style Reports**



# **Multi Style Reports**

|            |           |           |                |        |                     |           |          |                                          |                                              | 414        |                   | ,          |
|------------|-----------|-----------|----------------|--------|---------------------|-----------|----------|------------------------------------------|----------------------------------------------|------------|-------------------|------------|
| Front View | Back View | Side View | Customer       | Season | Sample Type         | Style No  | Category | Style Desc(E)                            | Quality(E)                                   | Prod. Type | Prod. Detail Type |            |
|