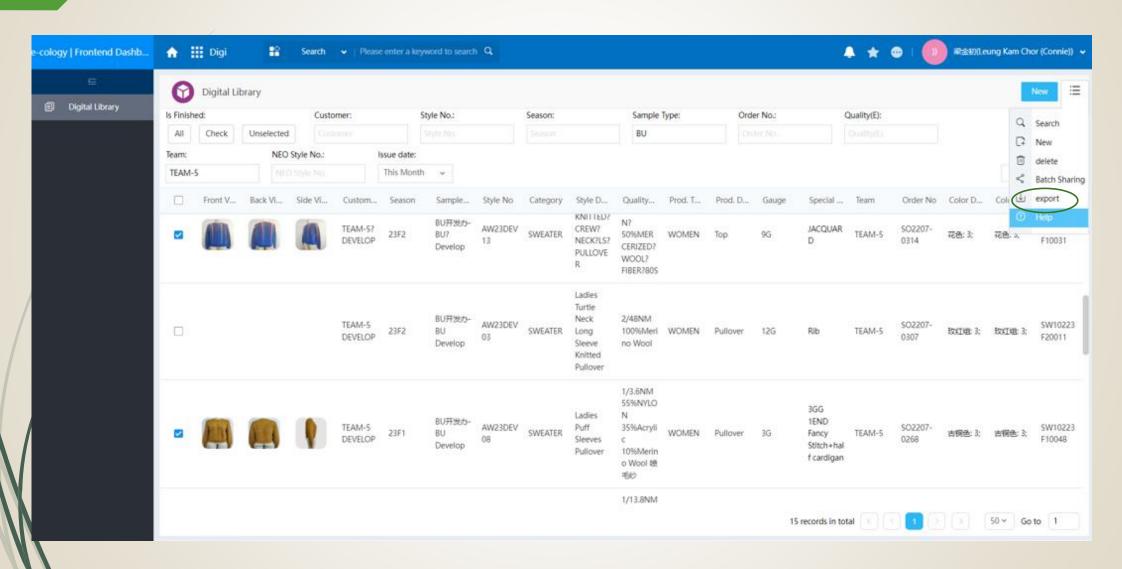

|              |               |                        |                  |  |  |  |  |  |  |
| 颜色(中)            | 灰色: 3;                                                                      |              | Color Desc(E) | 灰色: 3;                 |                  |  |  |  |  |  |  |
| Description      | 2022-07-12 做办意见 (之前有做试片: SO2206-0301 可提供参考)  1.全件织男装5色挂毛。全件横织。 请根据毛纱做7针或9针。 |              |               |                        |                  |  |  |  |  |  |  |
|                  | 2.衫身花型做菱形,从领边往下格子边高度(按10个格子计),每个格子尺寸:5*5(2个)4*4(2个)3*3(2个)2*2(4个),如有问题请沟通。  |              |               |                        |                  |  |  |  |  |  |  |



# **Create Your Own Copy**



## **Multi Style Reports**



# **Multi Style Reports**

|            |           |           |                |        |                     |           |          |                                          |                                              | 414        |                   | ,          |
|------------|-----------|-----------|----------------|--------|---------------------|-----------|----------|------------------------------------------|----------------------------------------------|------------|-------------------|------------|
| Front View | Back View | Side View | Customer       | Season | Sample Type         | Style No  | Category | Style Desc(E)                            | Quality(E)                                   | Prod. Type | Prod. Detail Type |            |
|            |           |