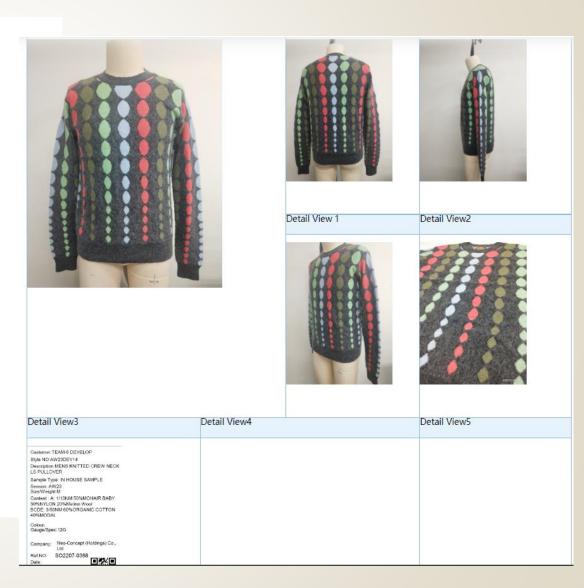

# **Handy Access to Full Details**

#### 产品图库详细资料 Product Photo Library Detail Information

| SO#              | SO2207-0388                                                                 | Style No.    | AW23DEV14     | Is Finished            |                  |  |  |  |  |  |  |
|------------------|-----------------------------------------------------------------------------|--------------|---------------|------------------------|------------------|--|--|--|--|--|--|
| Customer         | TEAM-5 DEVELOP                                                              | Brand        |               | Season                 | 23F1             |  |  |  |  |  |  |
| Sample From      |                                                                             | Dev. Type    |               | Sample Type            | BU开发办-BU Develop |  |  |  |  |  |  |
| Category         | SWEATER                                                                     | Product Type | MENS          | Product<br>Detail Type | Тор              |  |  |  |  |  |  |
| Gauge            | 9G                                                                          | Weight       |               | FOB价                   | 0.00             |  |  |  |  |  |  |
| Style Desc(E)    | MENS KNITTED CREW NECK LS PULLOVER                                          |              |               |                        |                  |  |  |  |  |  |  |
| Quality(E)       | 50%MOHAIR BABY 30%NYLON 20%Merino Wool                                      |              |               |                        |                  |  |  |  |  |  |  |
| Special Weave(E) |                                                                             |              |               |                        |                  |  |  |  |  |  |  |
| 颜色(中)            | 灰色: 3;                                                                      |              | Color Desc(E) | 灰色: 3;                 |                  |  |  |  |  |  |  |
| Description      | 2022-07-12 做办意见 (之前有做试片: SO2206-0301 可提供参考)  1.全件织男装5色挂毛。全件横织。 请根据毛纱做7针或9针。 |              |               |                        |                  |  |  |  |  |  |  |
|                  | 2.衫身花型做菱形,从领边往下格子边高度(按10个格子计),每个格子尺寸:5*5(2个)4*4(2个)3*3(2个)2*2(4个),如有问题请沟通。  |              |               |                        |                  |  |  |  |  |  |  |